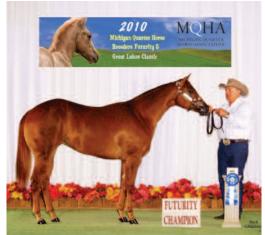

# Open Yearling Longe line Krymsun N Kashmere

Krymsun N Gold x Ebony Cashmere Owned by Debra Lynn Wadds Shown By Gord Wadds

Dam

**Owner** 